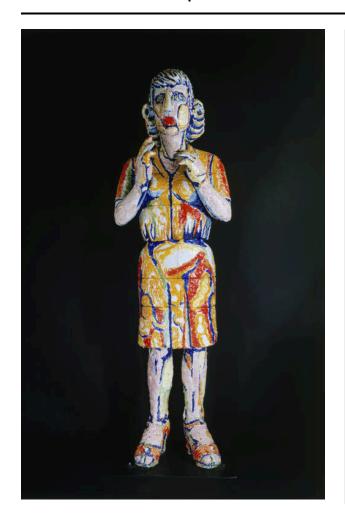

## Description

Three-dimensional ceramic female figure in bright hues of red, yellow, orange, and blue. The piece has a high-gloss finish. The woman is in a standing position with her arms raised almost to her face. She has a stocky figure and exaggerated details, including a 1950s-style housecoat, hairstyle, and platform sandals. The work is made from several ceramic pieces joined together with visible seams.