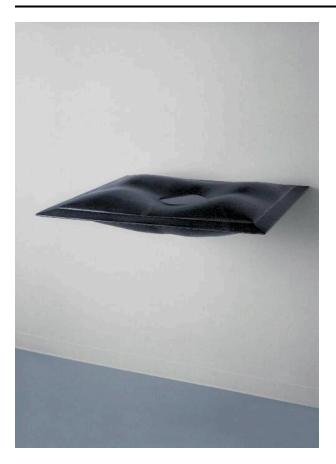

## Description

The piece is a black ceramic in the shape of a pillow, life size, with an indentation in the center as if someone's head had just been resting there. It is installed projecting from a wall, 38 inches from the ground, with no supports. The surface is a smooth, matte black. The edges of the pillow are beveled and very precise. Collected in the center of the pillow is a shallow pool of water.