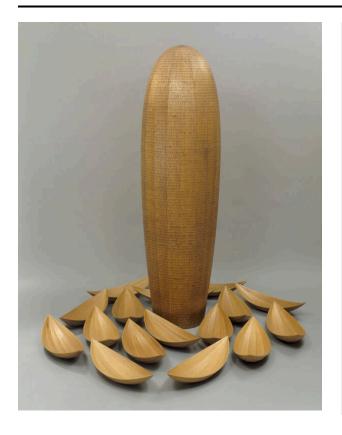

# Description

Tall, cylindrical wooden piece with sixteen small wooden boats surrounding it. The column is rounded and has a gentle curve at the top. Exactingly carved all around the piece are burnt-in lines, four vertical and one diagonal, adding up to approximately 70,000 marks. The small boats, as well as the main column, are made from several

long bands of wood, giving them a slightly grooved appearance.

### **Dimensions**

Pod: 80 x 23 x 23 in. (203.2 x 58.4 x 58.4 cm) Hulls, each: 5 1/2 x 27 x 9 1/2 in. (14 x 68.6 x 24.1 cm)